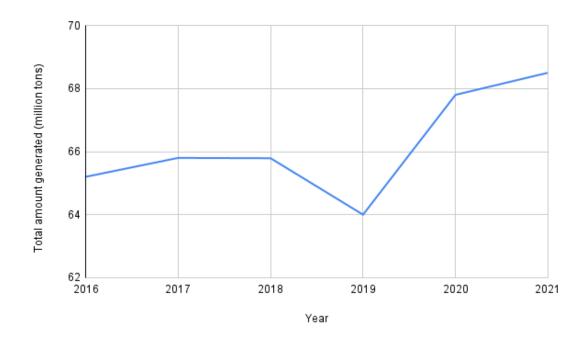

## **Marine Debris**

**Data** 

Plastic Waste

Country: Philippines

Amount Generated Topic: