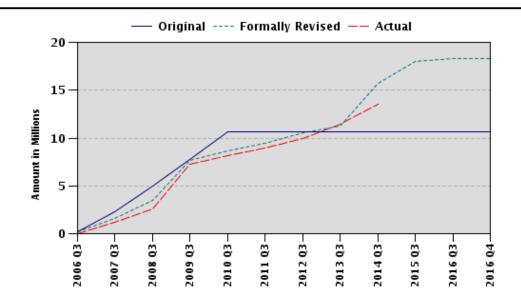

### OVERVIEW OF MIDP-AF PROGRESS TO DATE:

Progress towards achievement of PDO is satisfactory. The MIDP-AF in the amount of IDA Grant of SDR 7.7 million (US\$11.85 million equivalent) was approved by the Board of

√

Planned

Executive Directors on May 8, 2012 and was declared effective by IDA on September 5, 2012. The disbursed balance of the grant as of December 13, 2013 is USD 4.608 million (SDR 2.996 million), i.e. approximately 38.92% of total funding. Despite some initial delays, Project Management Consultants (PMC) and the Municipal and Communal Services Development Strategy Consultants were contracted and have started their assignments. Their mobilization is expected to significantly progress the implementation of both technical and institutional components under the project.